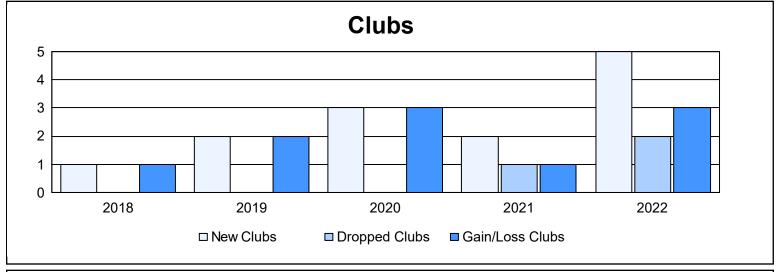

District J 1

As of June 2022 Cumulative

| Year      | New<br>Clubs | Dropped<br>Clubs | Gain/<br>Loss<br>Clubs | New<br>Members | Charter<br>Members | Reinstate<br>Members | Transfer<br>Members | Total<br>Member<br>Added | Total<br>Members<br>Dropped | Gain/<br>Loss<br>Members |
|-----------|--------------|------------------|------------------------|----------------|--------------------|----------------------|---------------------|--------------------------|-----------------------------|--------------------------|
| 2017-2018 | 1            | 0                | 1                      | 129            | 44                 | 7                    | 9                   | 189                      | 169                         | 20                       |
| 2018-2019 | 2            | 0                | 2                      | 122            | 51                 | 7                    | 1                   | 181                      | 156                         | 25                       |
| 2019-2020 | 3            | 0                | 3                      | 141            | 67                 | 1                    | 20                  | 229                      | 148                         | 81                       |
| 2020-2021 | 2            | 1                | 1                      | 109            | 35                 | 7                    | 11                  | 162                      | 174                         | -12                      |
| 2021-2022 | 5            | 2                | 3                      | 106            | 147                | 3                    | 17                  | 273                      | 245                         | 28                       |
| Average   | 3            | 1                | 2                      | 121            | 69                 | 5                    | 12                  | 207                      | 178                         | 28                       |